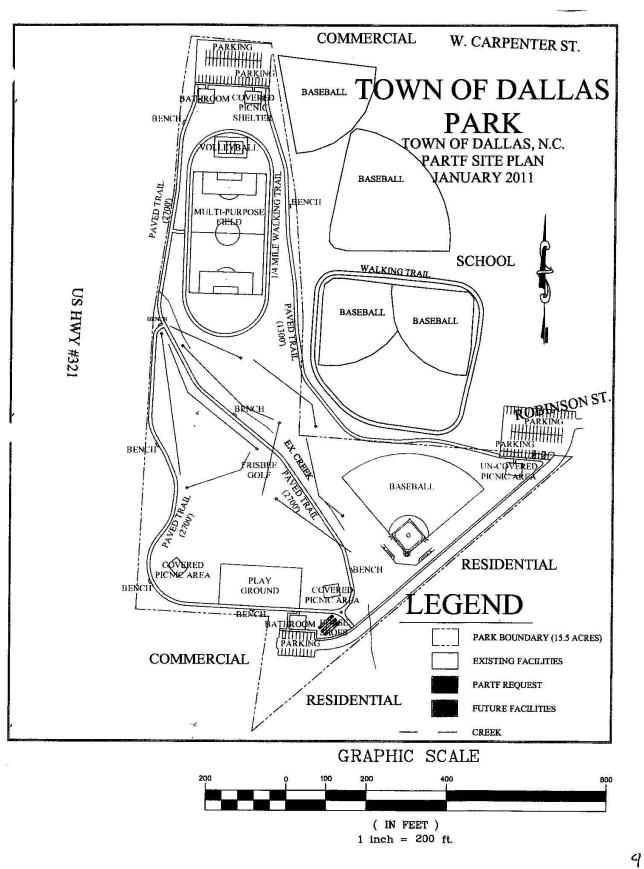

The second hearing, Item 9B, concerned the PART-F State Recreation Grant. Mr. Kahler outlined the grant for the Board. This is the same grant the Town applied for last winter, but was not awarded the grant. In order to apply for the PART-F Recreation Grant, a public hearing must be held to get input from citizens as to what amenities and features the proposed park should have. Mr. Withers made a motion to enter into a public hearing, seconded by Mr. Beaty, and carried unanimously. The plan that was submitted last year was for a walking track, 2 picnic areas (1 covered and 1 uncovered), and rough grading for a future multi-purpose field. (Exhibit B) The total cost of the Town's portion for that plan was \$45,480.75. (Exhibit C) The grant is a 50/50 match. Mary Boyce, 518 E. Peachtree St., stated that Jaggers Park does not have a play area. With this plan, there are two play areas within less than 1 mile of each other. There is currently a play area at the Gym. Mr. Beaty stated that this property was donated to the Town and is centrally located for all Town residents to use. Mr. Huggins made a motion to exit the public hearing, seconded by Mr. Martin, and carried unanimously.